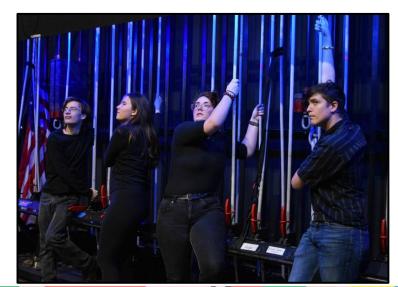

### **RUNNING CREW**

The running crew is in charge of executing cues backstage. The running crew works scenery, props, special effects, fly rail and quick changes. Running crew is perfect for the people who are enrolled in theatre classes and/or are new to the department and want to gain experience.

### **LIGHTING CREW**

Lighting Crew hangs, focuses, and programs all of the the lights. They work alongside the other designers to incorporate the director's vision and essential beauty into every element of the show. Members of the lighting crew also operate spotlights during the show. Similarly, the projections designer/operator creates and executes projections.