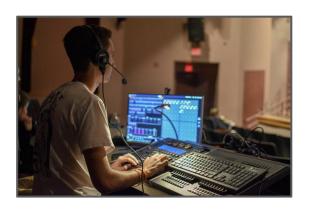

### **SOUND CREW**

Sound crew consists of the sound board operator (SBO) the microphone and technicians. The Microphone Technicians mic the actors preshow, and maintain the equipment throughout the duration of the show. The SBO operates the sound board to ensure the balance of sound is right for the audience.